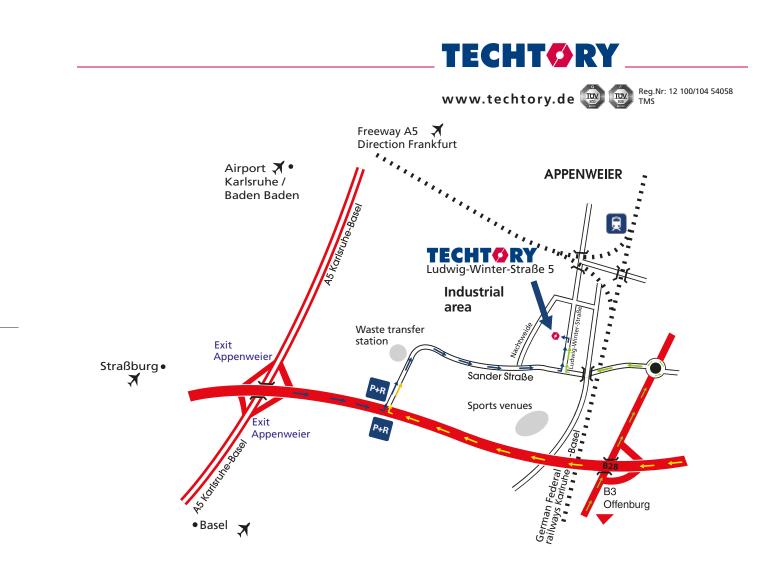

### → Freeway A5 Karlsruhe-Basel:

Take the Appenweier exit and drive on the main road 28 in the direction of Freudenstadt / Oberkirch. After about 500 meters turn left towards the industrial area. After another 300 meters there is a right hand bend. Then, after about 900 meters, turn into the second street on the left, Ludwig-Winter-Straße. You will see our company building with the house number 5 after approx. 300 meters on the left side of the street.

### → From the main road B28 coming from Freudenstadt/Oberkirch:

At the Oberkirch traffic circle, take the exit in the direction of Appenweier. After approx. 8 km, take the exit Appenweier - Industriegebiet and turn right into Sander Straße. After approx. 1 km turn left into Ludwig-Winter-Straße. After approx. 300 m you have reached your destination Ludwig-Winter-Straße 5.

### → From the main road B3 coming from Offenburg or Achern:

At the traffic circle south of Appenweier, take the exit towards Sander Straße (industrial area). After approx. 700 m turn right into Ludwig-Winter-Straße. After approx. 300 m you have reached your destination Ludwig-Winter-Straße 5.