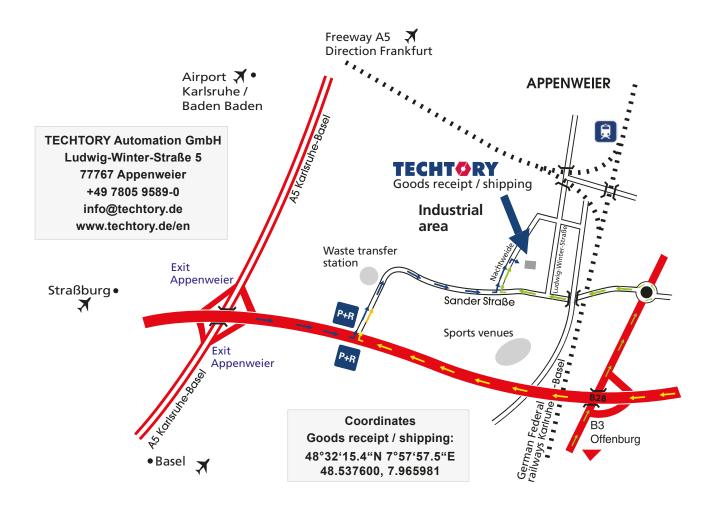

# How to find TECHTORY - Appenweier goods receiving and shipping department

## → Arrival by train:

Via the Basel-Frankfurt or Strasbourg-Stuttgart line, you can get directly to Appenweier or to the nearby Baden-Baden or Offenburg train stations.

#### → Freeway A5 Karlsruhe-Basel:

Take the exit "54 Appenweier" and drive on the B28 in the direction of Freudenstadt / Oberkirch. After approx. 500 meters turn left in the direction of the industrial area. After approx. 1 km turn into the first street on the left "Nachtweide". Our goods receipt/shipping department is located after approx. 200 meters on the right side.

## → From the main road B28 coming from Richtung Freudenstadt / Oberkirch:

At the Oberkirch traffic circle, take the exit towards Appenweier. After approx. 8 km turn right at the exit Appenweier - Industriegebiet into the "Sander Straße". After approx. 1 km turn left into "Nachtweide". Our goods receipt/shipping department is located after approx. 200 meters on the right side.

# → From the main road B3 from Offenburg or Achern:

At the traffic circle south of Appenweier, take the exit towards "Sander Straße" (industrial area). After approx. 900 m turn right into "Nachtweide". Our goods receipt/shipping department is located after approx. 200 meters on the right side.